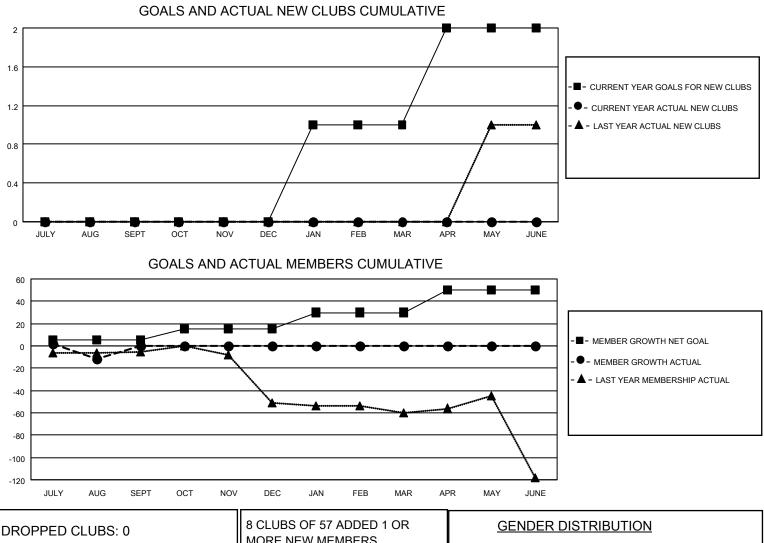

## LOCATION REP OF SOUTH AFRICA

District 410 W

Results as of: 8/31/2023

| Clubs                 |               |           |               | Members               |                        |                         |                                                    |
|-----------------------|---------------|-----------|---------------|-----------------------|------------------------|-------------------------|----------------------------------------------------|
| RESULTS FOR 2023-2024 |               |           |               | RESULTS FOR 2023-2024 |                        |                         |                                                    |
| QUARTER               | NEW CLUB GOAL | NEW CLUBS | DROPPED CLUBS | QUARTER               | BER GROWTH NET<br>GOAL | MEMBER GROWTH<br>ACTUAL | DROPPED<br>MEMBERS ACTUAL<br>(including transfers) |
| JULY/AUG/SEPT         | 0             | 0         | 0             | JULY/AUG/SEPT         | 5                      | 32                      | 29                                                 |
| OCT/NOV/DEC           | 0             | 0         | 0             | OCT/NOV/DEC           | 10                     | 0                       | 0                                                  |
| JAN/FEB/MAR           | 1             | 0         | 0             | JAN/FEB/MAR           | 15                     | 0                       | 0                                                  |
| APR/MAY/JUNE          | 1             | 0         | 0             | APR/MAY/JUNE          | 20                     | 0                       | 0                                                  |

| DROPPED CLUBS: 0 |    | 8 CLUBS OF 57 ADDED 1 OR<br>MORE NEW MEMBERS | GENDER DISTRIBUTION                 |              |  |
|------------------|----|----------------------------------------------|-------------------------------------|--------------|--|
|                  |    |                                              | MALE                                | 483 (53.31%) |  |
|                  |    |                                              | FEMALE                              | 423 (46.69%) |  |
| DROPPED MEMBERS  |    |                                              | NON BINARY                          | 0 (0.00%)    |  |
| DECEASED         | 2  |                                              | PREFER NOT TO ANSWER                | 0 (0.00%)    |  |
| CLUB CANCELLED   | 0  | CLICK HERE FOR CUMULATIVE                    | TOTAL FAMILY UNIT MEMBERS           | s 216        |  |
| OTHER            | 27 | MEMBERSHIP DATA                              |                                     |              |  |
| TOTAL 29         |    |                                              | FAMILY MEMBERS PAYING HALF DUES 112 |              |  |
|                  |    |                                              |                                     |              |  |